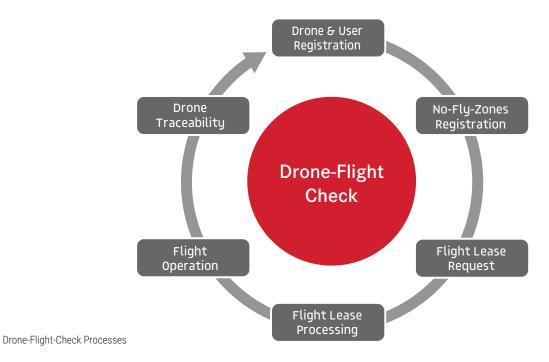

## **Drone-Flight-Check**

Drone traffic management for enhanced safety & regulation

Drone registration, user-friendly flight approval mechanisms, geo-fencing and drone traceability, which are all integrated into the Drone-Flight-Check concept from LS telcom, form a drone information management system in line with the ultimate objective of a future "Unmanned Aerial Systems Traffic Management" (UTM) system.

The key of the Drone-Flight-Check solution is to dynamically link the registration database and the individual flight lease requests of the users to an area database where all no-fly-zones or limited fly-zones are centralized and updated. This shall for example prevent a user to fly into a temporary no-fly-zone or enable only specific categories of drones/ users to fly into a specific area.

# Drone traffic management for enhanced safety & regulation

- User & pilot registration & management
- Drone registration & management
- Management of No-fly & Limited-fly zones
- Flight permission management
- Drone traceability by interfacing radar systems