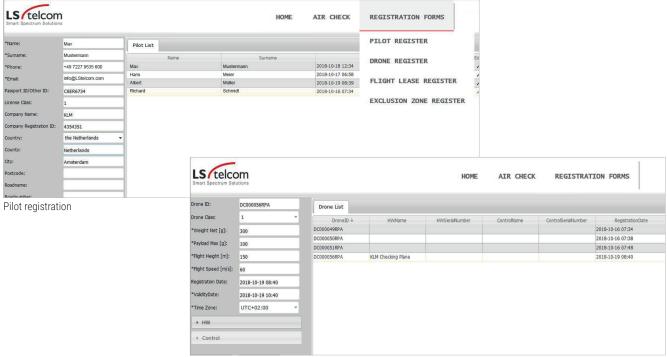

Drone registration, user-friendly flight approval mechanisms, geo-fencing and drone traceability, which are all integrated into the Drone-Flight-Check concept from LS telcom, form a drone information management system in line with the ultimate objective of a future "Unmanned Aerial Systems Traffic Management" (UTM) system.

The platform enables drone users to verify where and when they may fly. On top of that, the release and referencing of a flight by the system (done automatically in standard cases) or its rejection, adds to the safety of any drone flying operation. The system also provides authorities with the possibility to track and verify the authorization of a drone while in operation.

Drone traceability

By connecting the database system to external drone radar systems, the traceability & identification of legal and illegal drones can be assured. By mapping the digital number plate of the drone with the current approvals in the system, the operator can right away distinguish between known, unknown but also known but not for flight operations cleared drones.