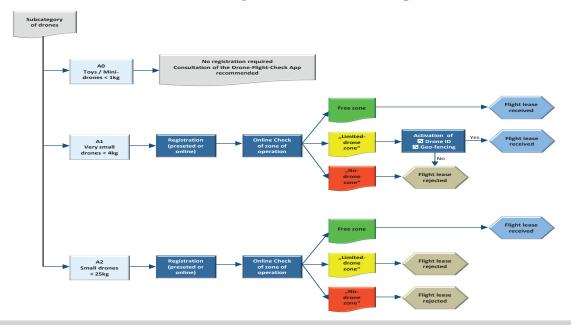

## Possible classification process for flight authorization

For more information on products and solutions, please visit our website at www.LStelcom.com or contact us: