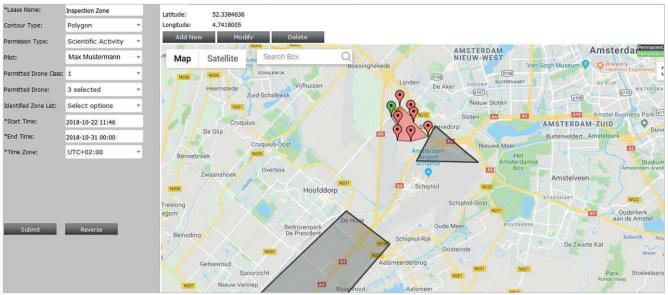

The key of the Drone-Flight-Check solution is to dynamically link the registration database and the individual flight lease requests of the users to an area database where all no-fly-zones or limited fly-zones are centralized and updated. This shall for example prevent a user to fly into a temporary no-fly-zone or enable only specific categories of drones/ users to fly into a specific area.

The platform enables drone users to verify where and when they may fly. On top of that, the release and referencing of a flight by the system (done automatically in standard cases) or its rejection, adds to the safety of any drone flying operation. The system also provides authorities with the possibility to track and verify the authorization of a drone while in operation.