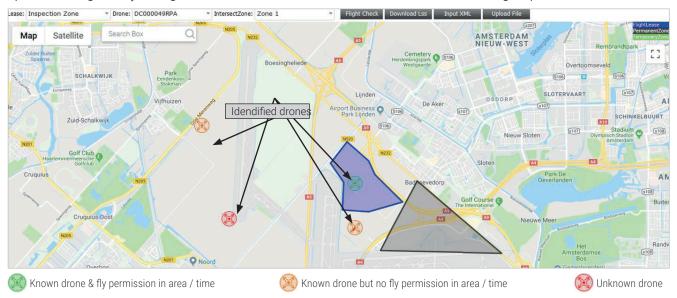

Drone traceability

By connecting the database system to external drone radar systems, the traceability & identification of legal and illegal drones can be assured. By mapping the digital number plate of the drone with the current approvals in the system, the operator can right away distinguish between known, unknown but also known but not for flight operations cleared drones.